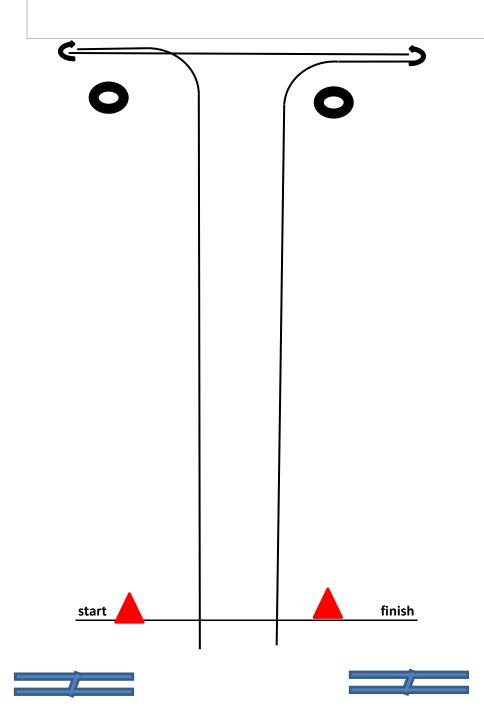

Run up turn the Right Marker go past marker, Left Rollback, run across the top side of the markers go past Left marker, Right Rollback turn and run past finish line.. Knockdown of any obstacle is a 5 point penalty for each knockdown, All walk trot exhibitors. loping more then 3 strides in the pattern, going off pattern is a disquailification