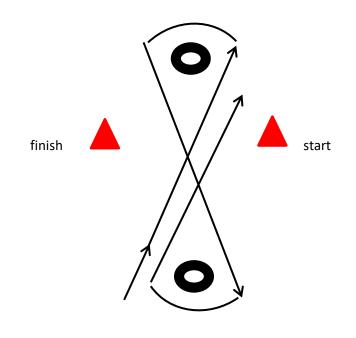

Run pattern as drawn. May start on either side. Knockdown of any obstacle is a 5 point penalty for each knockdown, All walk trot exhibitors. loping more then 3 strides in the pattern, going off pattern is a disquailification