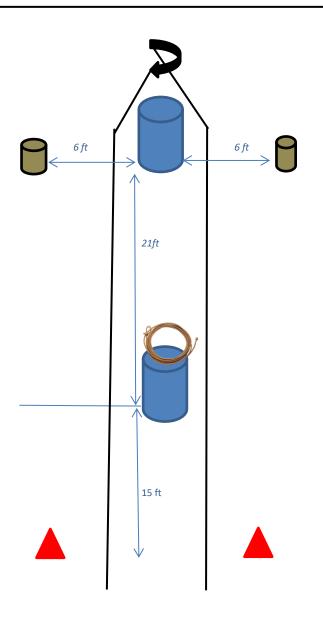

## RANCH ROUND UP

Pattern # 8

You may start on either side. Go over the starting line pick up the rope run straight up and past the barrel and the marker . Rollback either way come back through the oppisite side of the barrel return the rope. never cross the lines of travel.

## KNOCK DOWN of any obstacle 5 sec. penalty DISQUALIFICATION : Rope falling to ground, Off course, walk trot entries Loping more then 3 strides, Hitting horse with rope.