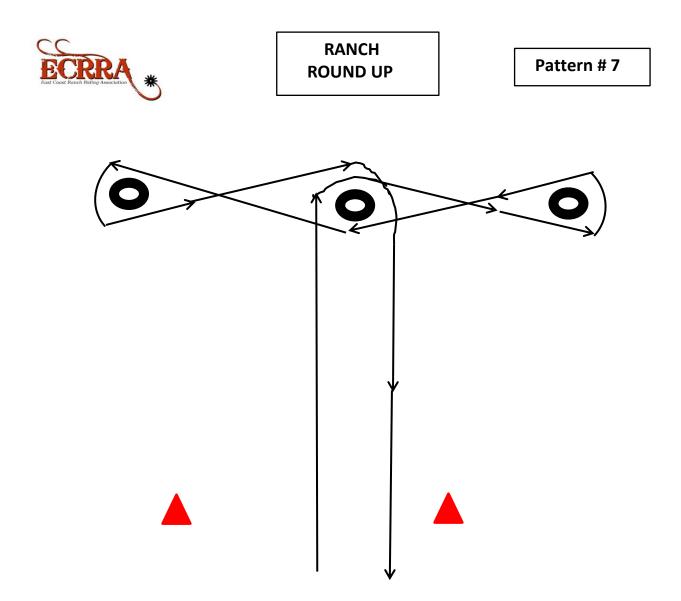

You may run pattern either direction. Cross start line. Turn around top side of middle marker go to end marker Turn around bottom side. Weave the bottom side of middle marker and then turn around the top side of the other end marker. Go to middle and turn around top side of middle marker and run across the finish line.