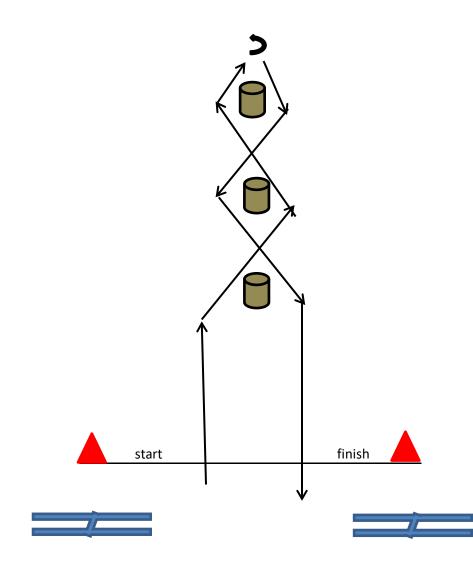

KNOCK DOWN of any obstacle 5 sec. penalty DISQUALIFICATION : Rope falling to ground, Off course, walk trot entries Loping more then 3 strides, Hitting horse with the rope

Cross start line. Go to either side of the barrel. Pick up rope . Weave stumps as shown Go to other side of barrel return rope. Come back across finish line time ends.