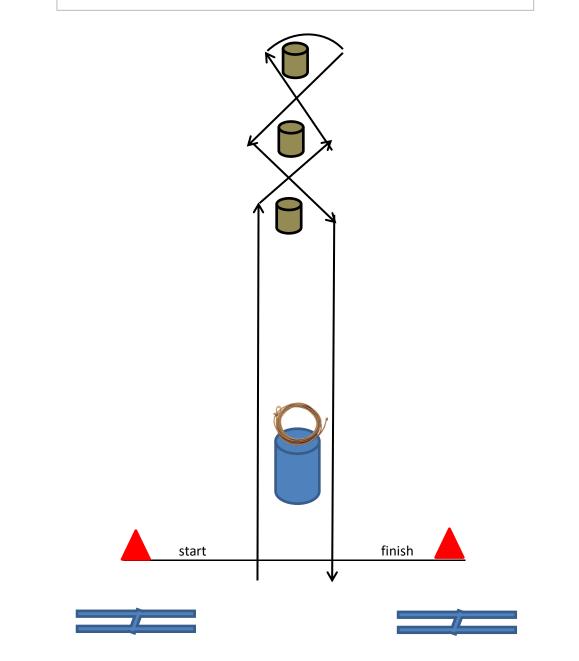

KNOCK DOWN of any obstacle 5 sec. penalty DISQUALIFICATION : Rope falling to ground, Off course, walk trot entries Loping more then 3 strides, Hitting horse with the rope

Cross start line. Go to either side of the barrel. Pick up rope . Weave stumps as shown Go to other side of barrel return rope. Come back across finish line time ends.

KNOCK DOWN of any obstacle 5 sec. penalty DISQUALIFICATION : Rope falling to ground, Off course, walk trot entries Loping more then 3 strides, Hitting horse with rope.