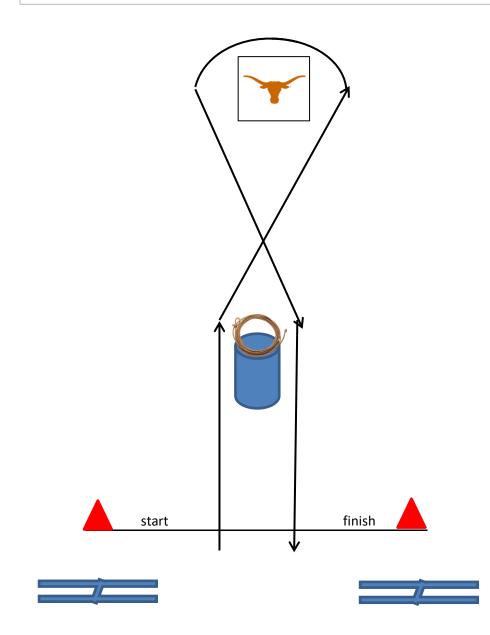

## RANCH ROUND UP

Pattern # 8

You may start on either side. Go over the starting line pick up the rope run straight up and past the barrel and the marker . Rollback either way come back through the oppisite side of the barrel return the rope. never cross the lines of travel.

## KNOCK DOWN of any obstacle 5 sec. penalty DISQUALIFICATION : Rope falling to ground, Off course, walk trot entries Loping more then 3 strides, Hitting horse with rope.