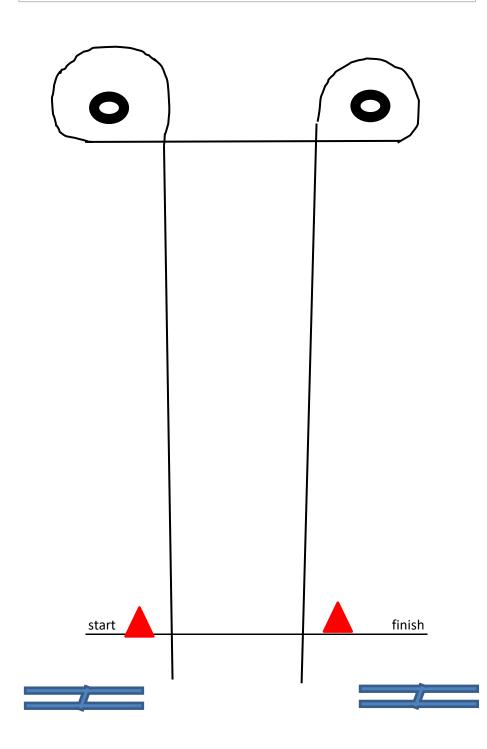

Run pattern as drawn. May start on either side. Knockdown of any obstacle is a 5 point penalty for each knockdown, All walk trot exhibitors. loping more then 3 strides in the pattern, going off pattern is a disquailification